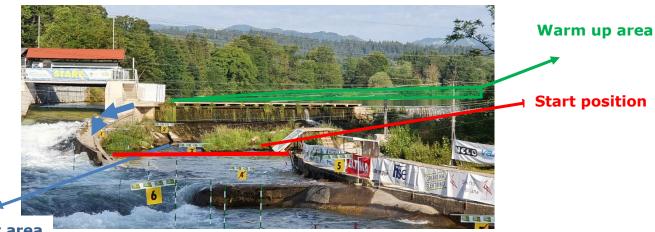

## Start position for WC1 junior and U23 Heats phase

Start area

- Maximum <u>3 boats</u> can stay in the start area
- Athletes may move to the start position once the previous Athlete has broken the beam but must be at the start position 15 seconds before their start.
- The start is located below the dam in the left eddy as indicated.
- Athletes must start facing downstream above the beam line.
- The beam line is located few meters above the CSLX ramp.
- At the start, there will be a countdown clock showing the time to start. There will be an acoustic signal (10 seconds before start - 4 shorts, 1 long - start).