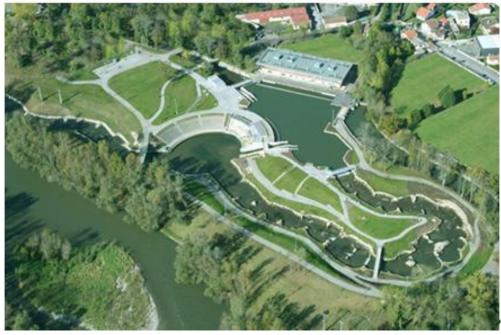

# PARC AQUASPORTS WHITE WATER STADIUM PAU PYRÉNÉES

The Pau Pyrenees White Water Stadium is constructed in a branch of the river « gave de Pau » and lets its users choose between 3 different ways of functioning : gravitational, mixed (part of the water is recirculated) or only with pomps.

The slalom course specific features are as follows:

Length: 280mBreath: 15m

• Height drop: 2%, 4,8m from start to finish

Flow: 7 to 14 m3

• Conveyors belt transports participants from finish to start point without leaving boats

· Courses features: concrete bottom, banks and obstacles of natural boulders

• Spectators capacity: 8 000 people

Start pool : 5 000 m²
Finishing Lake: 1800 m²

Athlete also have the possibility to gather the « gave de Pau » from our finishing lake via a 200m long course equipped with gates. This part of the stadium is also used as a warmer / beginners course.