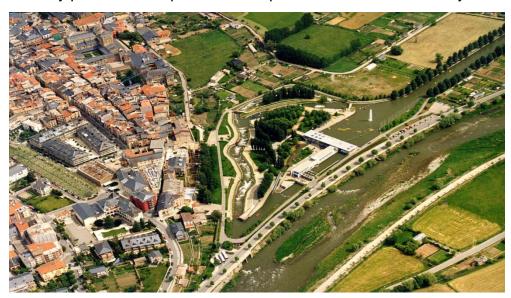

## Laetitia THUEUX

Chief Judge in Pau

Link for registration: CHAMPION RACE 2024 (weezevent.com)

The Parc Olímpic del Segre is constructed in a branch of the river Segre, which was rechannelled after the damage caused by the exceptional flood of 1982. The slalom course's specific features are as follows:

Length: 220 mDrop: 6,4 mFlow: 10 m3/s

Course features: concrete bottom, banks and obstacles of natural boulders

Spectators capacity: 5.000 people

The Competition Course is accompanied by a beginners course which is 130 m long with a drop of 1,5 m. The designed flow ranges from 3 to 10 m3/s.

The design of the artificial canals includes a system of complementary canals and mechanical conveyor belts which enable canoeists to return to their starting point without having to leave their boats. The dynamic conception of the whole facilities leads to intensive use all year round and separation of canoeists according to their levels of skill and ability.

The drop in the Slalom course is created naturally via channels that branch from the river Segre, with a very gentle slope. The feeder canal, 165 in length, and mainly the flat water canal, 650 m in length and 20 m in width, are set aside for training in flat water canoeing and the necessary practice that sport lovers require in waters with a steady current.