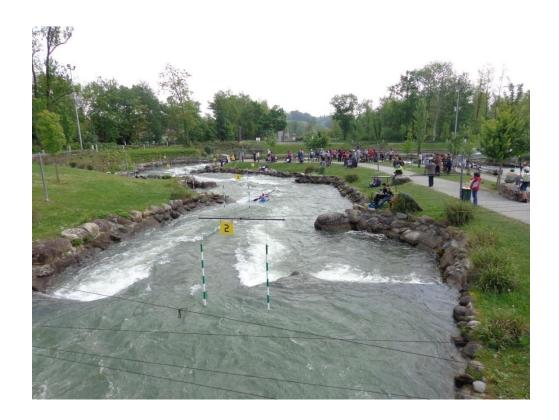

# PARC AQUASPORTS WHITE WATER STADIUM PAU PYRÉNÉES

The Pau Pyrenees White Water Stadium is constructed in a branch of the river « gave de Pau » and lets its users choose between 3 different ways of functioning : gravitational, mixed (part of the water is recirculated) or only with pomps.

The slalom course specific features are as follows:

Length: 280mBreath: 15m

• Height drop: 2%, 4,8m from start to finish

Flow: 7 to 14 m3

• Conveyors belt transports participants from finish to start point without leaving boats

· Courses features: concrete bottom, banks and obstacles of natural boulders

• Spectators capacity: 8 000 people

Start pool : 5 000 m²
Finishing Lake: 1800 m²

Athlete also have the possibility to gather the « gave de Pau » from our finishing lake via a 200m long course equipped with gates. This part of the stadium is also used as a warmer / beginners course.