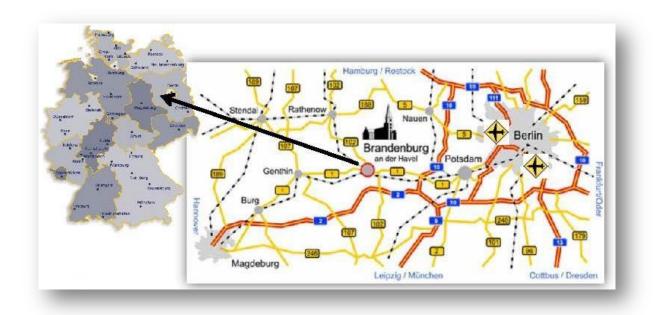

#### 2.2 TRAVEL INFORMATION

The airport Berlin-Brandenburg International (BER) is about 90 km away and it takes one hour by bus and highway.

It is also possible to travel to Brandenburg via railway. It takes about one hour from the main station in Berlin.

As to be seen in the map, the motorways A2, A10 are not far from the city centre of Brandenburg.

For travel information about Brandenburg, please visit: <u>www.erlebnis-</u> <u>brandenburg.de</u>