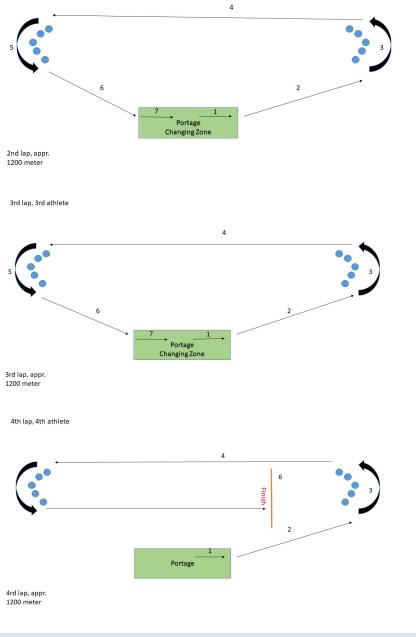

#### 4.7 RELAY RACE

1st lap, 1st athlete

There will be one relay race on Saturday. The teams has to do in total 4 laps of a length of 1200 m.

The order will be K1 Women Juniors, K1 Women Seniors, K1 Men Juniors, K1 Men Seniors.