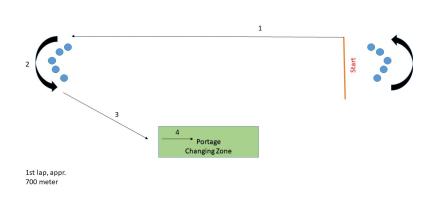

#### 4.3 VENUE

The marathon race of the World Cup will take place on the lake Beetzsee in Brandenburg an der Havel.

The start and finish line and the portage will be in the same area. There will be two turning points all marked with 6 small red buoys. The start will be a held using an automatic start system.

All around the course the depth of the water will be at least 3 metres.

An 80 metres portage is placed on the bank of the lake near the finish line. The portage areas are clearly shown by guide ropes and marked with red and yellow marks at the disembarkation and embarkation places. The disembarkation will be on pontoons and the embarkation also from pontoons.

# 4.4 ROUTE LENGTH FIRST DAY (ONLY SINGLE CLASSES)

All races 3 laps and 2 portages. (total 3,6 km)

#### 4.7 RELAY RACE

1st lap, 1st athlete

There will be one relay race on Saturday. The teams has to do in total 4 laps of a length of 1200 m.

The order will be K1 Women Juniors, K1 Women Seniors, K1 Men Juniors, K1 Men Seniors.